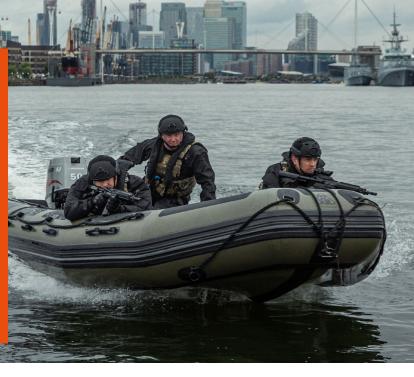

# Survitec 380 GPM INFLATABLE BOAT

Heavy duty inflatable boat

**Vital for quick deployment, reconnaissance, and rescues.** The 380GPM is a lightweight, small pack size boat. Improving user mobility and helping ensure you are agile and ready for multiple scenarios.

## **BENEFITS:**

- Design and construction benchmarked against SOLAS rescue boat standards
- ✓ Light weight and small pack size
- Outstanding stability and manoeuvrability
- Customizable accessories such as single point inflation, rapid deploy tow, cargo net
- Available with low noise battery powered outboard engine