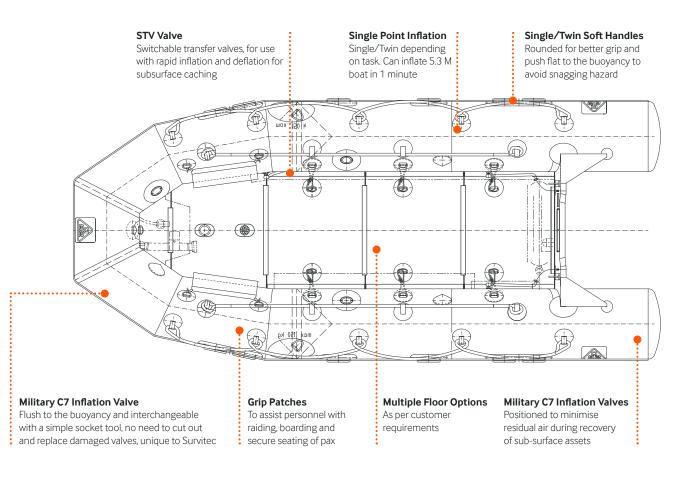

## **BENEFITS:**

- Design and construction benchmarked against SOLAS rescue boat standards
- ✓ Light weight and small pack size
- Outstanding stability and manoeuvrability
- Customizable accessories such as single point inflation, rapid deploy tow, cargo net
- Available with low noise battery powered outboard engine

## Lightweight, superior build with intelligent inflation system